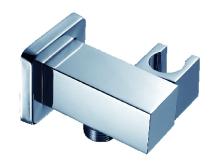

# **MT51S**

# SQUARE WATERWAY ELBOW WITH ADJUSTABLE HANDSHOWER HOLDER

## **SPECIFICATION SHEET**

- SOLID BRASS CONSTRUCTION
- SQUARE ESCUTCHEON INCLUDED
- HAND SHOWER HOLDER SWIVELS FOR CONVENIENCE
- 1/2 14 NPT FEMALE INLET
- 1/2 14 NPSM MALE OUTLET