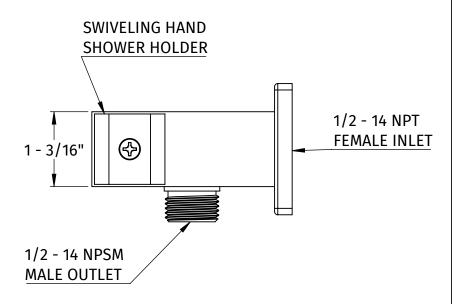

# **MT51S**

# SQUARE WATERWAY ELBOW WITH ADJUSTABLE HANDSHOWER HOLDER

## **SPECIFICATION SHEET**

- SOLID BRASS CONSTRUCTION
- SQUARE ESCUTCHEON INCLUDED
- HAND SHOWER HOLDER SWIVELS FOR CONVENIENCE
- 1/2 14 NPT FEMALE INLET
- 1/2 14 NPSM MALE OUTLET