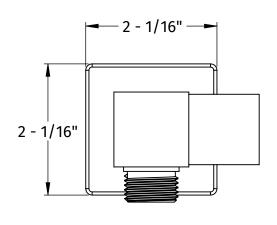

# **MT51S**

# SQUARE WATERWAY ELBOW WITH ADJUSTABLE HANDSHOWER HOLDER

## **SPECIFICATION SHEET**

- SOLID BRASS CONSTRUCTION
- SQUARE ESCUTCHEON INCLUDED
- HAND SHOWER HOLDER SWIVELS FOR CONVENIENCE
- 1/2 14 NPT FEMALE INLET
- 1/2 14 NPSM MALE OUTLET