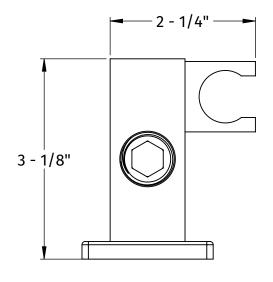

# **MT51S**

# SQUARE WATERWAY ELBOW WITH ADJUSTABLE HANDSHOWER HOLDER

## **SPECIFICATION SHEET**

- SOLID BRASS CONSTRUCTION
- SQUARE ESCUTCHEON INCLUDED
- HAND SHOWER HOLDER SWIVELS FOR CONVENIENCE
- 1/2 14 NPT FEMALE INLET
- 1/2 14 NPSM MALE OUTLET